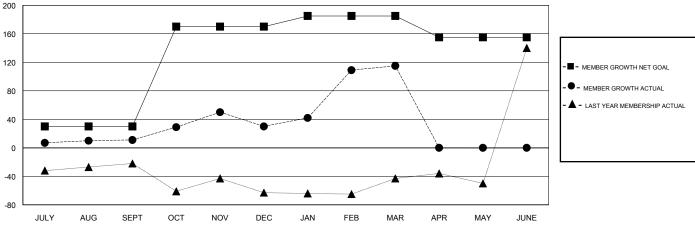

## GOALS AND ACTUAL MEMBERS CUMULATIVE

| DROPPED CLUBS: 0     |     | 34 CLUBS OF 56 ADDED 1 OR MORE<br>NEW MEMBERS | GENDER DISTRIBUTION  MALE 739 (56.89%)  FEMALE 560 (43.11%) |     |
|----------------------|-----|-----------------------------------------------|-------------------------------------------------------------|-----|
| DROPPED MEMBERS      |     |                                               | Women Percentage Fiscal Year Goal: 40%                      |     |
| DECEASED             | 8   | CLICK HERE FOR CUMULATIVE MEMBERSHIP DATA     | TOTAL FAMILY UNIT MEMBERS                                   | 356 |
| CLUB CANCELLED OTHER | 200 |                                               | FAMILY MEMBERS PAYING HALF DUES                             | 193 |
| TOTAL                | 208 |                                               |                                                             |     |