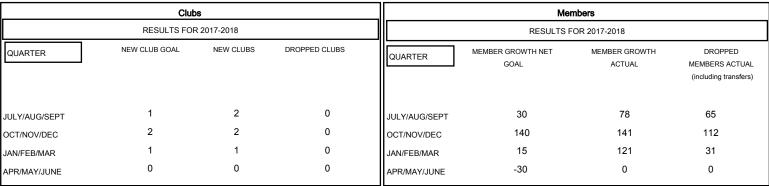

## MONTHLY MEMBERSHIP PROGRESS REPORT

District 412

Results as of: 03/31/2018

## GMT: KAMAL JOSHI LOCATION MALAWI GMT CA



## GOALS AND ACTUAL NEW CLUBS CUMULATIVE



## GOALS AND ACTUAL MEMBERS CUMULATIVE



| DROPPED CLUBS: 0     |     | 34 CLUBS OF 56 ADDED 1 OR MORE<br>NEW MEMBERS | GENDER DISTRIBUTION  MALE 739 (56.89%)  FEMALE 560 (43.11%) |     |
|----------------------|-----|-----------------------------------------------|-------------------------------------------------------------|-----|
| DROPPED MEMBERS      |     |                                               | Women Percentage Fiscal Year Goal: 40%                      |     |
| DECEASED             | 8   | CLICK HERE FOR CUMULATIVE MEMBERSHIP DATA     | TOTAL FAMILY UNIT MEMBERS                                   | 356 |
| CLUB CANCELLED OTHER | 200 |                                               | FAMILY MEMBERS PAYING HALF DUES