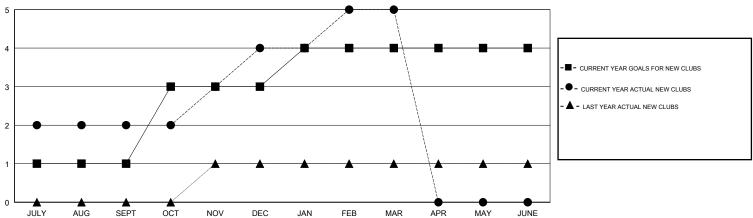

## MONTHLY MEMBERSHIP PROGRESS REPORT

District 412

Results as of: 03/31/2018

## GMT: KAMAL JOSHI LOCATION MALAWI GMT CA



## GOALS AND ACTUAL NEW CLUBS CUMULATIVE



## GOALS AND ACTUAL MEMBERS CUMULATIVE



| DROPPED CLUBS: 0     |     | 34 CLUBS OF 56 ADDED 1 OR MORE<br>NEW MEMBERS | GENDER DISTRIBUTION  MALE 739 (56.89%)  FEMALE 560 (43.11%) |     |
|----------------------|-----|-----------------------------------------------|-------------------------------------------------------------|-----|
| DROPPED MEMBERS      |     |                                               | Women Percentage Fiscal Year Goal: 40%                      |     |
| DECEASED             | 8   | CLICK HERE FOR CUMULATIVE MEMBERSHIP DATA     | TOTAL FAMILY UNIT MEMBERS                                   | 356 |
| CLUB CANCELLED OTHER | 200 |                                               | FAMILY MEMBERS PAYING HALF DUES                             | 193 |
| TOTAL